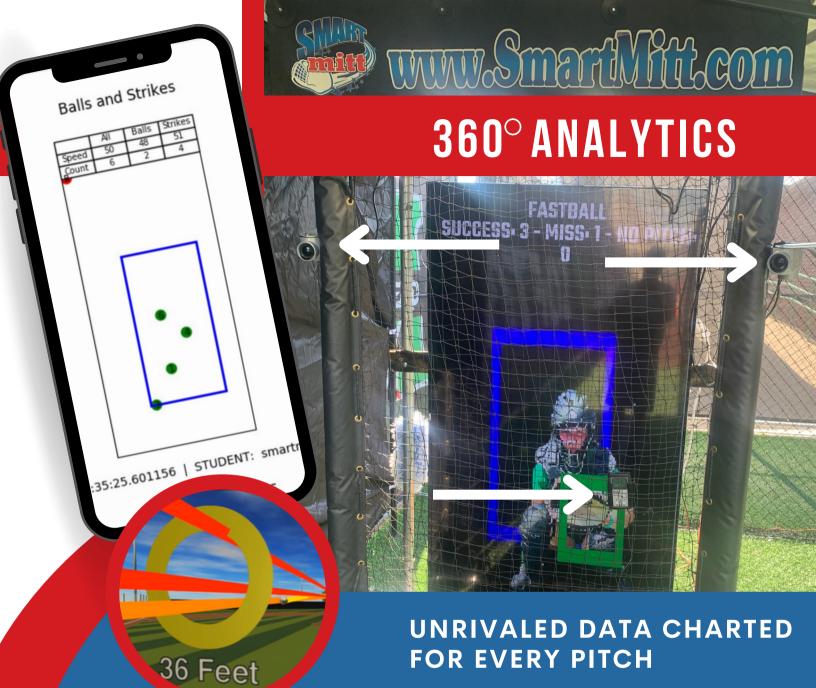

## PREMIER PITCHING SYSTEM

LED target for baseball and softball, delivering real results in real time

**NO CATCHER NEEDED** 

- Track speed, location
- Chart progress automatically
- Share with coaches, parents
- Practice in Game-Mode to prepare for any opponent

## Using advanced technology, SmartMitt captures:

- Accuracy/location
- Speed
- 🗸 Spin
- Effective velocity

Call us today!