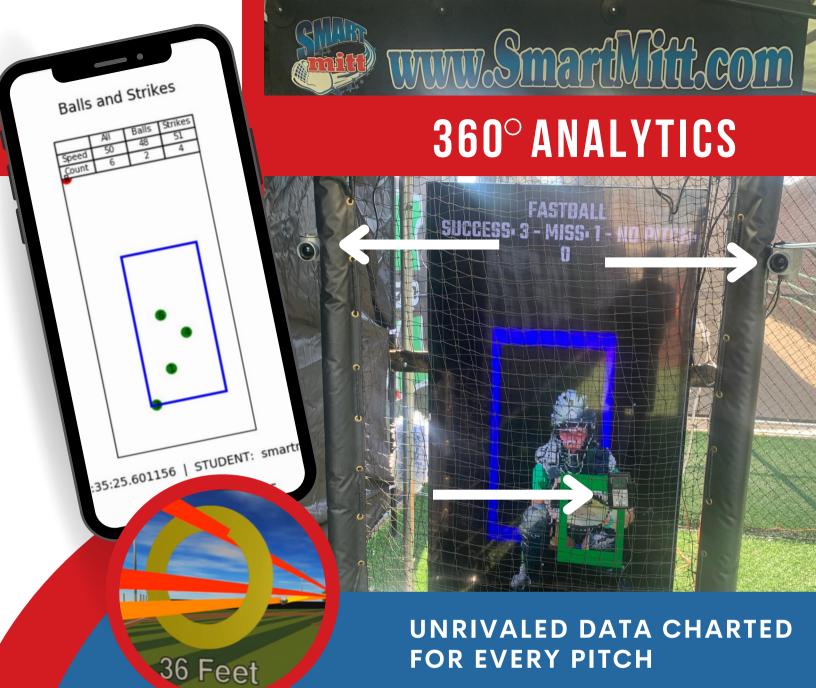

## Using advanced technology, SmartMitt captures:

- Accuracy/location
- Speed
- 🗸 Spin
- Effective velocity

Call us today!