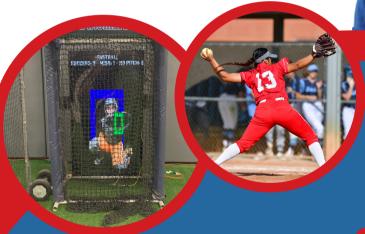

# PREMIER PITCHING SYSTEM

LED target for baseball and softball, delivering real results in real time

**Proud Sponsor** 

#1 Oklahoma, Source: NCAA.com, 2022

"SmartMitt is a valuable tool for our pitchers in improving location and pitch type. It enables our pitchers to work alone without a physical catcher, yet have the visual of our catcher present."

- Mike White

University of Texas Softball Head Coach

- Track speed, location
- Chart progress automatically
- Share with coaches, parents
- Practice in Game-Mode to prepare for any opponent

7304 Stream Valley Ct. St. Louis, MO 63129