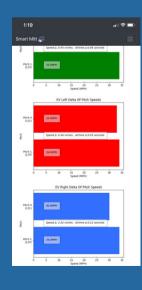

## Using advanced technology, SmartMitt captures:

- Accuracy/location
- Speed
- 🗸 Spin
- Effective velocity

Call us today!