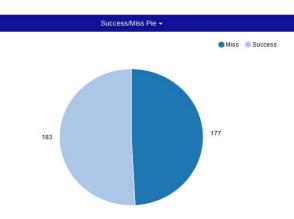

## Miss Success Intermediate larget Type Pitchers Advant. 48 Early Developme 72 Select Developm. 120 Pitches

**Results Emails are sent to the** Student, Parents, Coaches, and **Instructors** after each Pitching Session.