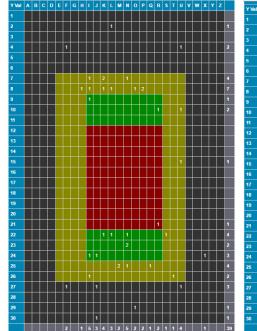

ermediate       | 23        | 17   | 57.50%    | View Pitch Map |
| 23-234-2343                   | Jenny@gmail.com | A100003               | Jen               | S0002           | Early Development  | 23        | 17   | 57.50%    | View Pitch Map |
| 23-234-2343                   | Jenny@gmail.com | A100003               | Jen               | S0004           | Early Development  | 24        | 16   | 60.00%    | View Pitch Map |
| 123-234-2343                  | Jenny@gmail.com | A100003               | Jen               | S0001           | Early Development  | 25        | 15   | 62.50%    | View Pitch Map |





Early Target —Just Throw a Strike.



# Results are stored and reviewed

Patent Pending



Intermediate Target -

Pitchers is throwing

Pitchers is throwing

High / Low Strikes -





Pitchers is throwing

Pitchers Advantage -

Off the Plate -

#### How It Works

SmartMitt stores the results of each Pitching Session. Each Student can see their results, and each Coach or Instructor can display the results of the pitchers that they follow.

- Student Dashboard—Shows the Student Data and the Coaches and Instructors associated with this Student.
- Success/Miss Data By Session— Each Session is tracked and shows the number of pitches that hit the target in the Strike Zone Desired.
- Success / Miss Data by Target Type \*

**Instructors and Coaches**— Each student that is Associated with a Coach or a Instructor will show up in a secure List for the Coach or Instructor

#### **Student Dashboard**

| vlatt              | Jones              | Matty            | М