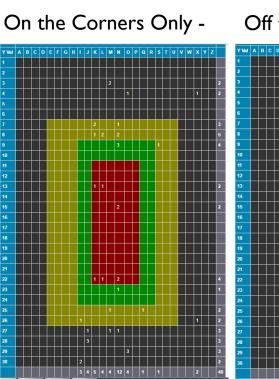

# Results are stored and reviewed

Patent Pending

Intermediate Target -

Pitchers is throwing

Pitchers is throwing

High / Low Strikes -

Pitchers is throwing

Pitchers Advantage -

Early Target —Just Throw a Strike.

Off the Plate -