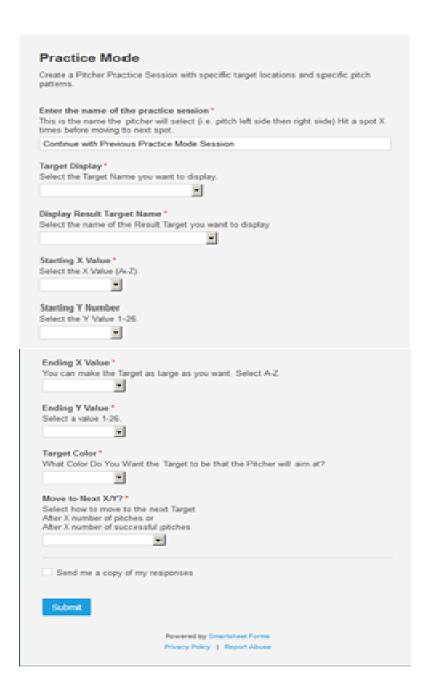

## **Add a Practice Mode Session**

1. Go to

https://app.smartsheet.com/b/form/6a39c2b59e684d84acbf46a2c2d8763c

This is the form you will need to use to help you get you X and Y values:

This is an example of a pitching practice session:

2. This will be the form displayed for you if you are a Player

3. The Form will continue on your screen until you select another page.